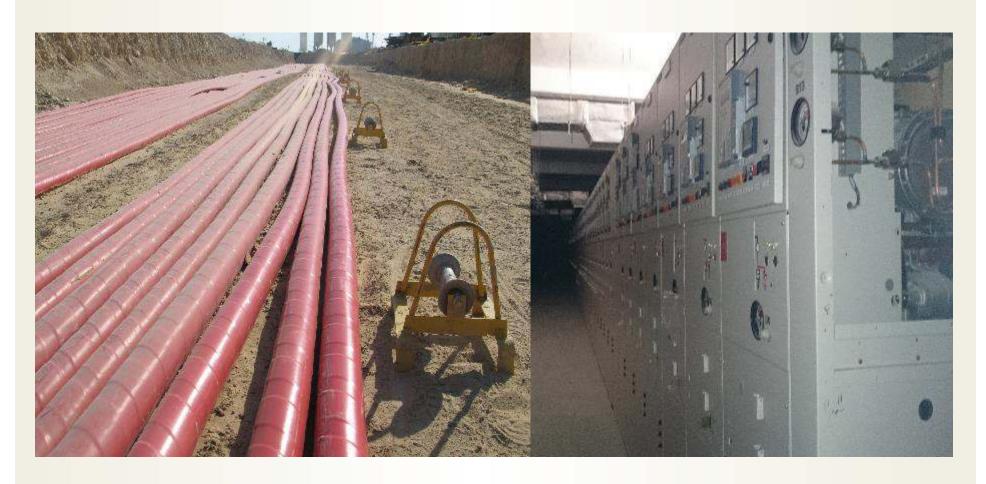

#### **Electrical**

- High Voltage Substations
- MV and LV Switchgears
- Protection Systems
- **UPS, AC/DC Systems and Batteries**
- Power Cables
- Cable Tray, Ladder & Accessories
- Diesel Generators
- Oil/Dry Transformers
- Earthing and Lightning Systems
- Lighting Systems
- Transmission Lines

#### **Quantities of Work:**

- 1000 KM Cable Pulling
- 820 Cells of MV and LV Switchgears
- 230 Cells of UPS, AC/DC Chargers
- 130 Sets of Power Transformers
- 70 KM Cable Ladder and Trays
- Lighting system
- Earthing system