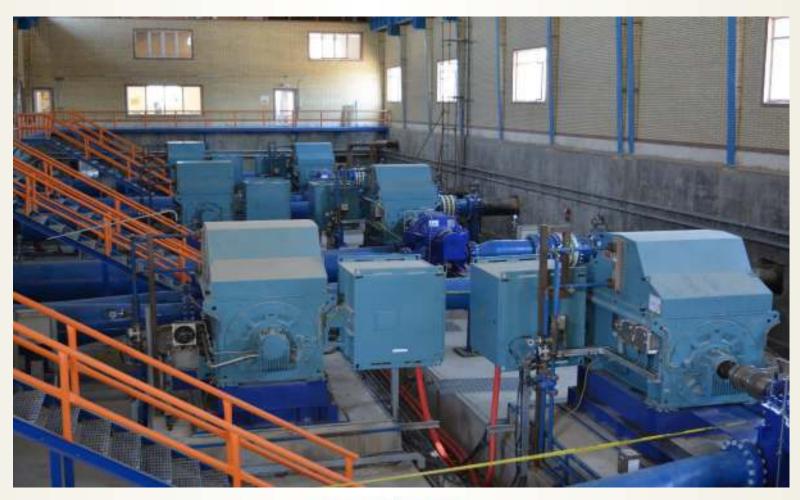

#### **Water Transmission from Persian Gulf**

**Owner: WASCO** 

Main client: Shakhes Consortium

**Client:** Fakoor Sanat

#### Scope of Work:

Installation, commissioning and operation of Electrical and Instrumentation of 7 Pump stations, including:

- MV & LV Switchgears
- Control System (DCS, ESD, Fire Alarm) Panels
- VSD Panels
- Transformers
- Cable Pulling (400 Km)
- Field Instruments
- Cable Ladder and Trays
- Lighting system

### **Water Transmission from Persian Gulf**