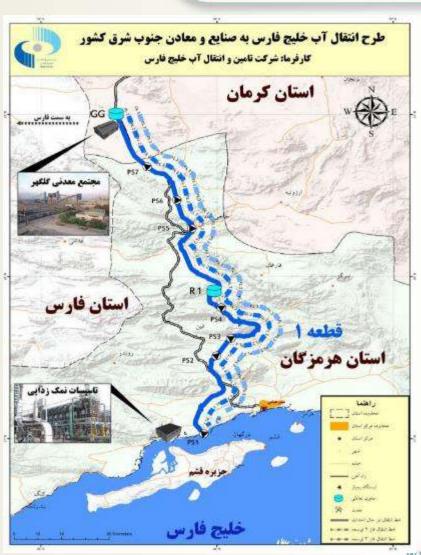

#### **Water Transmission from Persian Gulf**

**Owner: WASCO** 

Main client: Shakhes Consortium

**Client:** Fakoor Sanat

#### Scope of Work:

Installation, commissioning and operation of Electrical and Instrumentation of 7 Pump stations, including:

- MV & LV Switchgears
- Control System (DCS, ESD, Fire Alarm) Panels
- VSD Panels
- Transformers
- Cable Pulling (400 Km)
- Field Instruments
- Cable Ladder and Trays
- Lighting system

### **Water Transmission from Persian Gulf**