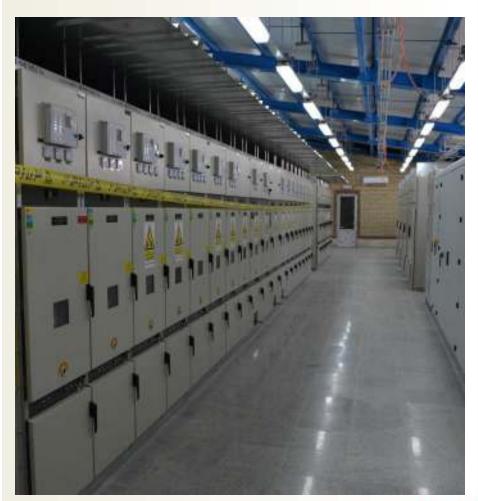

#### **Electrical**

- High Voltage Substations
- MV and LV Switchgears
- Protection Systems
- **UPS, AC/DC Systems and Batteries**
- Power Cables
- Cable Tray, Ladder & Accessories
- Diesel Generators
- Oil/Dry Transformers
- Earthing and Lightning Systems
- Lighting Systems
- Transmission Lines

#### **Quantities of Work:**

- 1000 KM Cable Pulling
- 820 Cells of MV and LV Switchgears
- 230 Cells of UPS, AC/DC Chargers
- 130 Sets of Power Transformers
- 70 KM Cable Ladder and Trays
- Lighting system
- Earthing system

- Control Panels including DCS, ESD and Fire Alarm Panels (300 Cells)
- Cable Pulling (650 KM)
- Cable Trays (50 KM)
- Field Instruments and Control Valves (6000 PCS)
- Support (230 Tons)
- Hook-up material
- Fire Alarm System