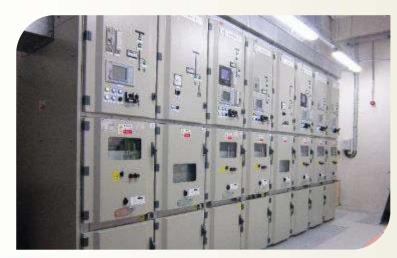

#### **Electrical**

- High Voltage Substations
- MV and LV Switchgears
- Protection Systems
- **UPS, AC/DC Systems and Batteries**
- Power Cables
- Cable Tray, Ladder & Accessories
- Diesel Generators
- Oil/Dry Transformers
- Earthing and Lightning Systems
- Lighting Systems
- Transmission Lines

#### **Quantities of Work:**

- 1000 KM Cable Pulling
- 820 Cells of MV and LV Switchgears
- 230 Cells of UPS, AC/DC Chargers
- 130 Sets of Power Transformers
- 70 KM Cable Ladder and Trays
- Lighting system
- Earthing system