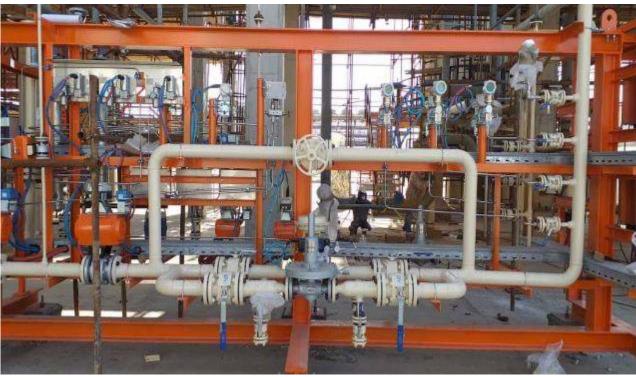

#### **Instrumentation and Control Systems**

- Field Instruments (Transmitters, Gauges and Switches)
- Control Systems, PLC, DCS, ESD
- Fire Alarm system
- Control and Instrument Cables

## Statistics of installed Electrical and Instrumentation systems by RASTAK

| Description          | QTY    | Unit  | Remark                                                       |
|----------------------|--------|-------|--------------------------------------------------------------|
| Panels               | 3,000  | Cells | MV, LV, AC/DC, Charger, Control, Lighting, Fire Alarm Panels |
| Cable                | 4,300  | Km    | MV, LV, Control, I&C, Fiber Optic                            |
| Field<br>Instruments | 10,000 | PCS   | Gauges, Transmitters, switches                               |
| Transformers         | 220    | Sets  | Oil, Dry                                                     |
| Cable<br>Ladder/Tray | 240    | Km    | Different Sizes                                              |
| Support              | 800    | Tons  |                                                              |