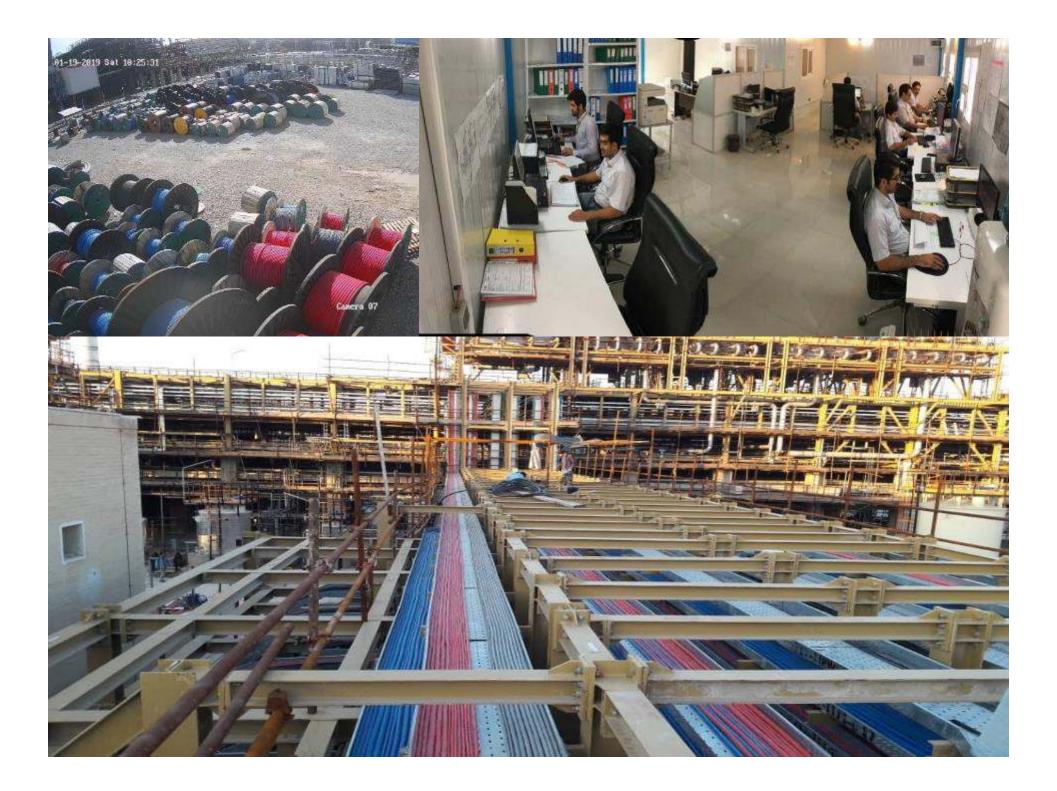

# **Big Picture**

15 Unique Clients

**More Than** 

**More Than** 

500 Employees

150

permanent staff

350 temporary staffs at sites

**More Than** 

48 Projects within 14 Years

www.rastakco.com

## Statistics of installed Electrical and Instrumentation systems by RASTAK

| Description          | QTY    | Unit  | Remark                                                       |
|----------------------|--------|-------|--------------------------------------------------------------|
| Panels               | 3,000  | Cells | MV, LV, AC/DC, Charger, Control, Lighting, Fire Alarm Panels |
| Cable                | 4,300  | Km    | MV, LV, Control, I&C, Fiber Optic                            |
| Field<br>Instruments | 10,000 | PCS   | Gauges, Transmitters, switches                               |
| Transformers         | 220    | Sets  | Oil, Dry                                                     |
| Cable<br>Ladder/Tray | 240    | Km    | Different Sizes                                              |
| Support              | 800    | Tons  |                                                              |