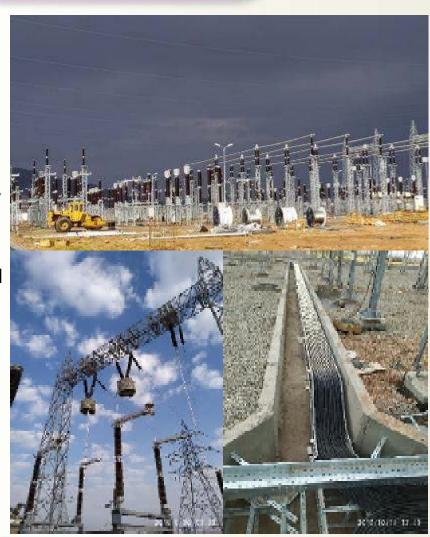

# Oil & Gas Projects

#### South Pars Gas Field - Phase 13

Owner: POGC

Main client: Mapna Group (Neyr Perse)

#### Scope of Work:

- Installation and Pre-commissioning of Electrical Systems of 10 Main substations
- Installation and Pre-commissioning of Electrical Systems of Utility Units

#### **Quantities of Work:**

- 1000 KM Cable Pulling
- 820 Cells of MV and LV Switchgears
- 230 Cells of UPS, AC/DC Chargers
- 130 Sets of Power Transformers
- 70 KM Cable Ladder and Trays
- Lighting system
- Earthing system