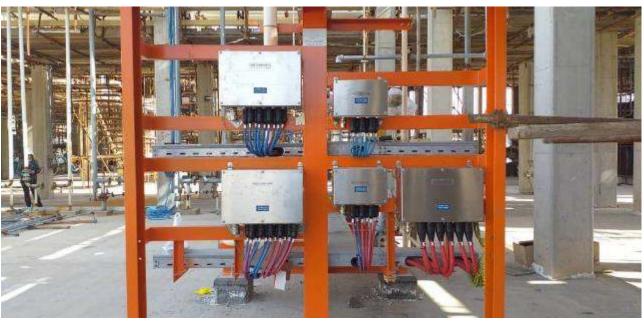

#### **Instrumentation and Control Systems**

- Field Instruments (Transmitters, Gauges and Switches)
- Control Systems, PLC, DCS, ESD
- Fire Alarm system
- Control and Instrument Cables

## Statistics of installed Electrical and Instrumentation systems by RASTAK

| Description          | QTY    | Unit  | Remark                                                       |
|----------------------|--------|-------|--------------------------------------------------------------|
| Panels               | 3,000  | Cells | MV, LV, AC/DC, Charger, Control, Lighting, Fire Alarm Panels |
| Cable                | 4,300  | Km    | MV, LV, Control, I&C, Fiber Optic                            |
| Field<br>Instruments | 10,000 | PCS   | Gauges, Transmitters, switches                               |
| Transformers         | 220    | Sets  | Oil, Dry                                                     |
| Cable<br>Ladder/Tray | 240    | Km    | Different Sizes                                              |
| Support              | 800    | Tons  |                                                              |