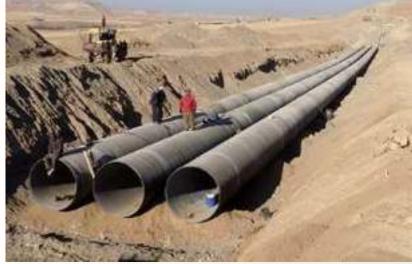

#### **Water Transmission from Persian Gulf**

**Owner: WASCO** 

Main client: Shakhes Consortium

**Client:** Fakoor Sanat

#### Scope of Work:

Installation, commissioning and operation of Electrical and Instrumentation of 7 Pump stations, including:

- MV & LV Switchgears
- Control System (DCS, ESD, Fire Alarm) Panels
- VSD Panels
- Transformers
- Cable Pulling (400 Km)
- Field Instruments
- Cable Ladder and Trays
- Lighting system

### **Water Transmission from Persian Gulf**