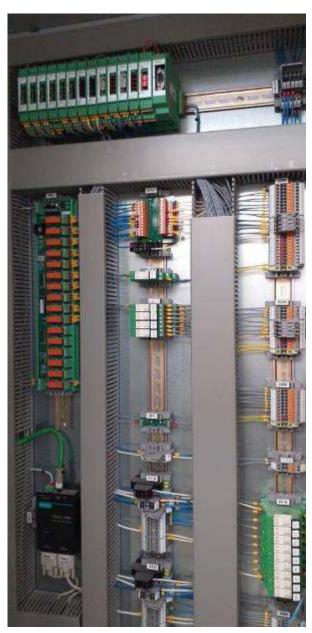

#### **Instrumentation and Control Systems**

- Field Instruments (Transmitters, Gauges and Switches)
- Control Systems, PLC, DCS, ESD
- Fire Alarm system
- Control and Instrument Cables

## Statistics of installed Electrical and Instrumentation systems by RASTAK

| Description          | QTY    | Unit  | Remark                                                       |
|----------------------|--------|-------|--------------------------------------------------------------|
| Panels               | 3,000  | Cells | MV, LV, AC/DC, Charger, Control, Lighting, Fire Alarm Panels |
| Cable                | 4,300  | Km    | MV, LV, Control, I&C, Fiber Optic                            |
| Field<br>Instruments | 10,000 | PCS   | Gauges, Transmitters, switches                               |
| Transformers         | 220    | Sets  | Oil, Dry                                                     |
| Cable<br>Ladder/Tray | 240    | Km    | Different Sizes                                              |
| Support              | 800    | Tons  |                                                              |